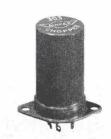

## BOLT IT DOWN

For permanent mounting, Airpax supplies you with Type 303. The Series 300 chopper withstands shock and vibration, commending it to such rigid mounting.