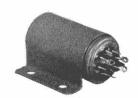

## OR STRAP IT ON

Or, for mounting parallel to a chassis, Type 302 is available. These choppers, rated for 2,000 hours life, can be soldered advantageously into many equipments.