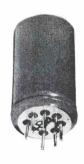

## PLUG IT IN

Airpax Series 300 choppers are available in three mounting styles. The popular plug-in style, Type 300, fits a 7-pin miniature tube socket. It can be locked in place by a tube shield.